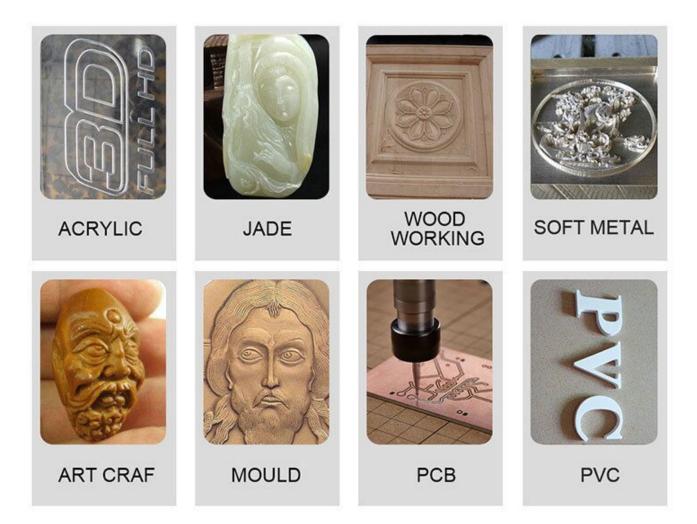

## Applications

It is a smart CNC router machine which can conveniently do the engraving and cutting work on acrylic, PVC board, wood, artificial marble, aluminum, copper, plastic etc. widely used in advertising industry, such as sign making, department nameplate, chest badge, architectural model, ABS plate, jade.