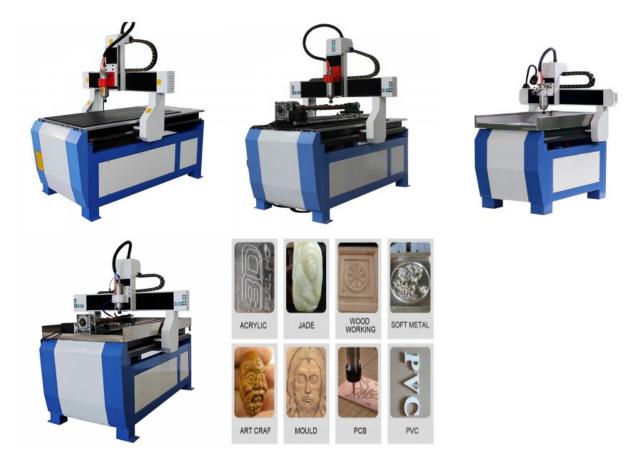

## 3 Axis 4 Axis 6090 CNC router machine

Features:

•The transmission system adopt imported high accuracy ball screw, and hign precision linear square guide rail ensures high accuracy, stable movement and little vibration.

•Water-cooling brushless spindle, low noise, vigorous cutting strength and long time mass processing.

•High performance subdivision driver ensures fast speed and high accuracy.

•Strong dust-proof and water-proof design ensures cleanliness and rust protection of the

mechanical parts, make the maintenance work more easily.

•Compatible with various design software, easily make embossment engraving, shadow engraving and three-dimensional WordArt.

## Applications

It is a smart CNC router machine which can conveniently do the engraving and cutting work on acrylic, PVC board, wood, artificial marble, aluminum, copper, plastic etc. widely used in advertising industry, such as sign making, department nameplate, chest badge, architectural model, ABS plate, jade.