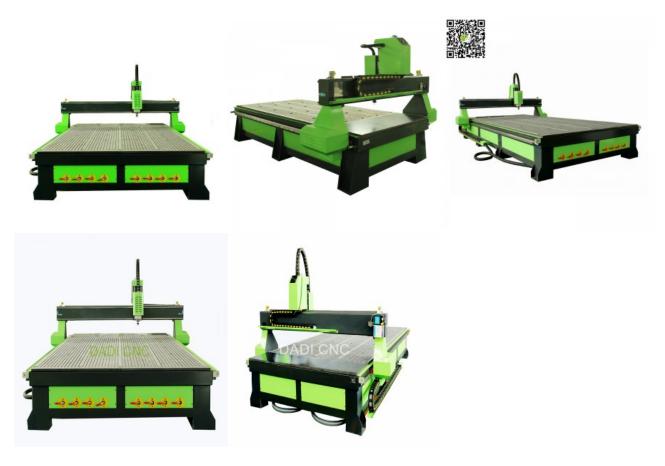

## Woodworkikng CNC Machine DA2030 / DA2040 Vacuum Table

## Features:

- 1.DA2030 / DA2040 is one big size Woodworking CNC Router, made of high thickness square tube welded bed, imported square rail and high speeding hybrid servo motor & driver. It can do cutting and engraving many materials, such as MDF, Acrylic, wood, PVC, etc. And it is widely used in advertising and woodworking industries.
- 2.The machine adopts welding bed with 5mm thickness square tube, so that the accuracy of machine will be not deformed easily.
- 3. With China Well-known brands hybrid servo motors and drivers, Hiwin linear guide rail, XY axis gear and rack transmission, Z axis TBI higher precision Ball Screws, ensure fast speed, big loading capacity, low noise, and longer time working;
- 4. Professional NC-Studio / Richauto Panel control system, Air cooling spindle 6KW, long working life, low noise, strong cutting ability.
- 5. Vacuum and T-slot combined worktable can both absorb big materials by vacuum power and fix small materials by clamps.
- 6. Electronic control components from famous brand in China such as CHNT / DELIXI company.
- 7. Auto Oil-filling System for gularly maintenance (lubricating) is convenient to use.

## **Parameters**

| Model           | DA2030                          | DA2040          |
|-----------------|---------------------------------|-----------------|
| Working Size    | 2000×3000×300мм                 | 2000×4000×300мм |
| Frame           | Welded Structure                |                 |
| Guide Rails     | Square Rails Hiwin 20mm         |                 |
| Transmission    | X Y Rack gears Z TBI Ball screw |                 |
| Motor           | Hybrid servo motor & driver     |                 |
| Cabinet         | Independent Computer Cabinet    |                 |
| Control system  | NC-Studio / A11 Panel           |                 |
| Moving Speed    | Max 25м / min                   |                 |
| Engraving Speed | Max 20м / min                   |                 |
| Spindle         | 6KW air cooling                 |                 |
| Spindle speed   | 6000-18000 rpm                  |                 |
| Table           | T-slot & Vacuum                 |                 |
| Vacuum pump     | 7.5kw Vaccum pump               |                 |
| Dust Collecter  | 3kw                             |                 |
| Lubrication     | Centralized Lubrication         |                 |
| Software        | Type3 / ARTCAM/ Ucancam         |                 |
| Working Voltage | 380w ±10%, 50Hz/60Hz            |                 |