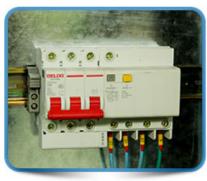

Accessories

Mechanical limit

Vacuum table

Thick PVC table

OMYHG proximty switch

**DELIXI Switch** 

Tool sensor

3.5KW air cooling spindle