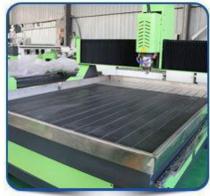

# CNC router 1325/2030/2040/2060 for woodworking PVC Acrylic PCB MDF cutting

CNC router 1325/2030/2040/2060 for woodworking PVC Acrylic PCB MDF cutting

#### **Parameters**

| Model           | DA1325/2030/2040/2060                                |
|-----------------|------------------------------------------------------|
| Working Size    | 1300×2500×300мм / 2100x3000x300mm / 2100x4000x300mm  |
| Frame           | Welded Structure                                     |
| Guide Rails     | Square Rails Hiwin 20mm                              |
| Transmission    | X Y Rack gears Z TBI Ball screw                      |
| Motor           | Stepper motor & driver                               |
| Cabinet         | Independent Computer Cabinet                         |
| Control system  | NC-Studio / Rich AUTO A11 DSP Panel/Mach3            |
| Moving Speed    | Max 20м / min                                        |
| Engraving Speed | Max 15м / min                                        |
| Spindle         | 3.7KW air /3.2KW water / 6kw Air / 9kw Air           |
| Spindle speed   | 6000-18000 rpm                                       |
| Table           | Aluminum T-slot / Vacuum                             |
| Lubrication     | Centralized Lubrication                              |
| Software        | Type3 / ARTCAM/ Ucancam                              |
| Working Voltage | 220V/380V ±10%,Single phase/3 Three phase, 50Hz/60Hz |