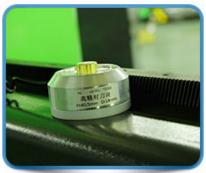

| NC-Studio / Rich AUTO A11 DSP Panel/Mach3            |
| Moving Speed    | Max 20м / min                                        |
| Engraving Speed | Max 15м / min                                        |
| Spindle         | 3.7KW air /3.2KW water / 6kw Air / 9kw Air           |
| Spindle speed   | 6000-18000 rpm                                       |
| Table           | Aluminum T-slot / Vacuum                             |
| Lubrication     | Centralized Lubrication                              |
| Software        | Type3 / ARTCAM/ Ucancam                              |
| Working Voltage | 220V/380V ±10%,Single phase/3 Three phase, 50Hz/60Hz |

Accessories



Spindle



volumetric lubrication



Drag chain



HIWIN guide rail



Servo motor



Aluminum T-slot table



Delexi switch



Tool sensor



**OMYHG Switch** 

# **OPTIONAL PARTS** —







water tank

**Dust collector** 

Oil mist sprayer







Rotary axis

servo driver

Italy spindle

Samples



















































Product

link:

https://www.chinatopcnc.com/dadi-cnc-router-machine-1325-with-aluminum-t-slot-table-2.html