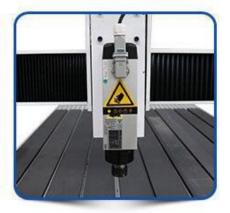

### Features:

- 1.DA1325/2030/2040/2060 is one of classic and best selling cnc router, made of high thickness square tube welded bed, Hiwin square rail and high speeding stepper motor & driver. It can do cutting and engraving many materials, such as MDF, Acrylic, wood, PVC, etc. And it is widely used in advertising and woodworking industries.
- 2. With China Well-known brands powerful stepper motors and drivers, Hiwin linear guide rail, XY axis gear and rack transmission, Z axis TBI higher precision Ball Screws, ensure fast speed, big loading capacity, low noise, and longer time working;
- 3. Professional NC-Studio / Richauto Panel control system, Air cooling spindle 6KW, long working life, low noise, strong cutting ability.
- 4.T-slot worktable and fix materials by clamps is easy to use.
- 5. Electronic control components from famous brand in China such as CHNT / DELIXI company.
- 6. Auto Oil-filling System for gularly maintenance (lubricating) is so convenient.

Accessories

Spindle

volumetric lubrication

Drag chain

HIWIN guide rail

Servo motor

Aluminum T-slot table

Delexi switch