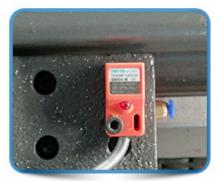

Rich AUTO A11 DSP Panel/Mach3            |
| Moving Speed    | Max 20м / min                                        |
| Engraving Speed | Max 15м / min                                        |
| Spindle         | 3.7KW air /3.2KW water / 6kw Air / 9kw Air           |
| Spindle speed   | 6000-18000 rpm                                       |
| Table           | Aluminum T-slot / Vacuum                             |
| Lubrication     | Centralized Lubrication                              |
| Software        | Type3 / ARTCAM/ Ucancam                              |
| Working Voltage | 220V/380V ±10%,Single phase/3 Three phase, 50Hz/60Hz |

Accessories



Spindle



volumetric lubrication



Drag chain



HIWIN guide rail



Servo motor



Aluminum T-slot table



Delexi switch



Tool sensor



**OMYHG Switch** 

# **OPTIONAL PARTS** —







water tank

**Dust collector** 

Oil mist sprayer







Rotary axis

servo driver

Italy spindle

Samples



















































Product

link:

https://www.chinatopcnc.com/dadi-cnc-router-machine-1325-with-aluminum-t-slot-table-2.html