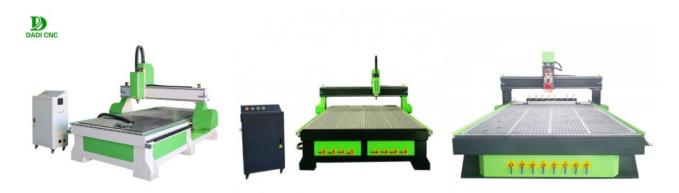

# CNC router 1325/2030/2040/2060 for woodworking PVC Acrylic PCB MDF cutting

CNC router 1325/2030/2040/2060 for woodworking PVC Acrylic PCB MDF cutting

### Features:

- 1.DA1325/2030/2040/2060 is one of classic and best selling cnc router, made of high thickness square tube welded bed, Hiwin square rail and high speeding stepper motor & driver. It can do cutting and engraving many materials, such as MDF, Acrylic, wood, PVC, etc. And it is widely used in advertising and woodworking industries.
- 2. With China Well-known brands powerful stepper motors and drivers, Hiwin linear guide rail, XY axis gear and rack transmission, Z axis TBI higher precision Ball Screws, ensure fast speed, big loading capacity, low noise, and longer time working;
- 3. Professional NC-Studio / Richauto Panel control system, Air cooling spindle 6KW, long working life, low noise, strong cutting ability.
- 4.T-slot worktable and fix materials by clamps is easy to use.
- 5. Electronic control components from famous brand in China such as CHNT / DELIXI company.
- 6. Auto Oil-filling System for gularly maintenance (lubricating) is so convenient.