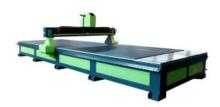

# CNC router 1325/2030/2040/2060 for woodworking PVC Acrylic PCB MDF cutting

CNC router 1325/2030/2040/2060 for woodworking PVC Acrylic PCB MDF cutting

### Features:

- 1.DA1325/2030/2040/2060 is one of classic and best selling cnc router, made of high thickness square tube welded bed, Hiwin square rail and high speeding stepper motor & driver. It can do cutting and engraving many materials, such as MDF, Acrylic, wood, PVC, etc. And it is widely used in advertising and woodworking industries.
- 2. With China Well-known brands powerful stepper motors and drivers, Hiwin linear guide rail, XY axis gear and rack transmission, Z axis TBI higher precision Ball Screws, ensure fast speed, big loading capacity, low noise, and longer time working;
- 3. Professional NC-Studio / Richauto Panel control system, Air cooling spindle 6KW, long working life, low noise, strong cutting ability.
- 4.T-slot worktable and fix materials by clamps is easy to use.
- 5. Electronic control components from famous brand in China such as CHNT / DELIXI company.
- 6. Auto Oil-filling System for gularly maintenance (lubricating) is so convenient.