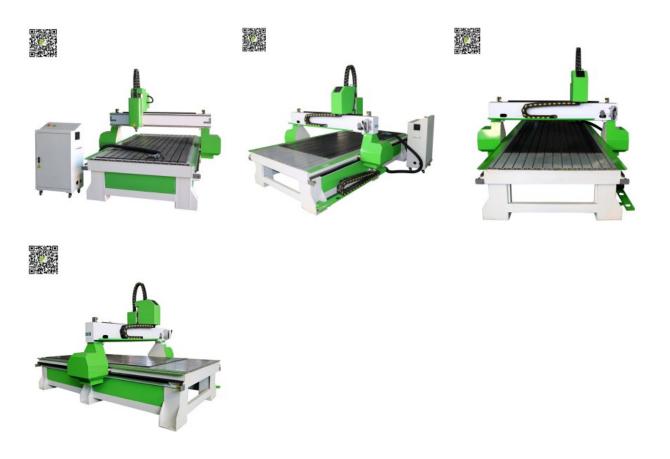

# DADI CNC router Machine 1325 with Aluminum T-slot table

#### Features:

- 1.DA1325T with Aluminum T-slot table is one of classic and best selling cnc router,made of high thickness square tube welded bed,Hiwin square rail and high speeding stepper motor & driver. It can do cutting and engraving many materials, such as MDF, Acrylic, wood, PVC, etc. And it is widely used in advertising and woodworking industries.
- 2. With China Well-known brands powerful stepper motors and drivers, Hiwin linear guide rail, XY axis gear and rack transmission, Z axis TBI higher precision Ball Screws, ensure fast speed, big loading capacity, low noise, and longer time working;
- 3. Professional NC-Studio / Richauto Panel control system, Air cooling spindle 6KW, long working life, low noise, strong cutting ability.
- 4.T-slot worktable and fix materials by clamps is easy to use.
- 5. Electronic control components from famous brand in China such as CHNT / DELIXI company.
- 6. Auto Oil-filling System for gularly maintenance (lubricating) is so convenient.

### **Parameters**

| Model           | DA1325T                         |
|-----------------|---------------------------------|
| Working Size    | 1300×2500×200мм                 |
| Frame           | Welded Structure                |
| Guide Rails     | Square Rails Hiwin 20mm         |
| Transmission    | X Y Rack gears Z TBI Ball screw |
| Motor           | Stepper motor & driver          |
| Cabinet         | Independent Computer Cabinet    |
| Control system  | NC-Studio / A11 Panel           |
| Moving Speed    | Max 20м / min                   |
| Engraving Speed | Max 15м / min                   |
| Spindle         | 3.5KW air cooling               |
| Spindle speed   | 6000-18000 rpm                  |
| Table           | Aluminum T-slot                 |
| Lubrication     | Centralized Lubrication         |
| Software        | Type3 / ARTCAM/ Ucancam         |
| Working Voltage | 380w ±10%, 50Hz/60Hz            |