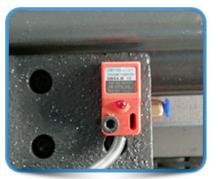

nsmission    | X Y Rack gears Z TBI Ball screw |
| Motor           | Stepper motor & driver          |
| Cabinet         | Independent Computer Cabinet    |
| Control system  | NC-Studio / A11 Panel           |
| Moving Speed    | Max 20м / min                   |
| Engraving Speed | Max 15м / min                   |
| Spindle         | 3.5KW air cooling               |
| Spindle speed   | 6000-18000 rpm                  |
| Table           | Aluminum T-slot                 |
| Lubrication     | Centralized Lubrication         |
| Software        | Type3 / ARTCAM/ Ucancam         |
| Working Voltage | 380w ±10%, 50Hz/60Hz            |

Accessories



Spindle



volumetric lubrication



Drag chain



HIWIN guide rail



Servo motor



Aluminum T-slot table



Delexi switch



Tool sensor



**OMYHG Switch** 

Samples















# Product

link:

https://www.chinatopcnc.com/dadi-cnc-router-machine-1325-with-aluminum-t-slot-table.html