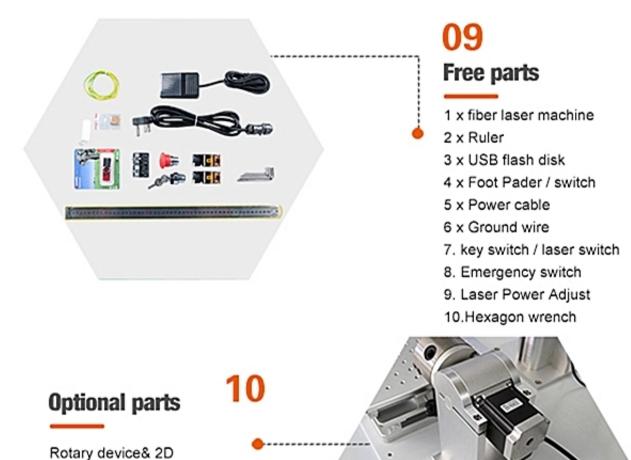

ironment, friend lyinterface.
Toprovides precision laser focusing performance. Standard 200\*200mm marking area.
Optional 150\*150mm,110\*110mm, 175\*175mm,300\*300mm etc.

02





# 03 Switch button

Humanized control system, easy to learn, safe and convenient, dust proof design.

# Working platform 04

Aluminum working table. Flat and smooth. Compact structure, taking into account the light, compact, simple interface, flexible

processing direction adjustable

control.







# 07 Ruler

High precision ruler, accurate view of fixed size, more precise and detailed.

# **Computer system**

08

Every fiber marking machine is equipped with a complete computer in which all essential software, controllers and machine parameters are installed. Even a novice can operate the machine easily.







working table

Product link: <a href="https://www.chinatopcnc.com/mini-fiber-laser-marking-machine-20w30w50w.html">https://www.chinatopcnc.com/mini-fiber-laser-marking-machine-20w30w50w.html</a>