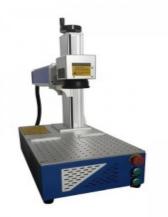

## Mini Fiber Laser Marking Machine 20W,30w,50W

Fiber Marking Machine is the most popular marking machine in recent years, which is especially suitable for metal materials marking. Our marking machine adopts high quality fiber lasers and high stability vibration mirror system, which can easily meet most common laser marking applications, such as metal/nonmetal /plastic characters, text patterns, logo marks, QR code marking and used in the field of high precision of marking.

#### **Parameters**

| Model                 | DA20W                                  | DA30W | DA50W |
|-----------------------|----------------------------------------|-------|-------|
| Laser Power           | 20W                                    | 30W   | 50W   |
| Working Area          | 110mm * 110mm (Optional 175mm * 175mm) |       |       |
| Laser type            | Fiber Laser                            |       |       |
| Wavelength            | 1064nm                                 |       |       |
| Cooling method        | air cooling                            |       |       |
| Engraving line speed  | ≤ 7000mm/s                             |       |       |
| Repeat precision      | ±0.001mm                               |       |       |
| Min. character height | 0.2mm                                  |       |       |
| Machine power         | ≤800w                                  |       |       |
| Supply Voltage        | AC220±10% , 50~60Hz                    |       |       |
| Working temporature   | 0~40℃                                  |       |       |
|                       |                                        |       |       |