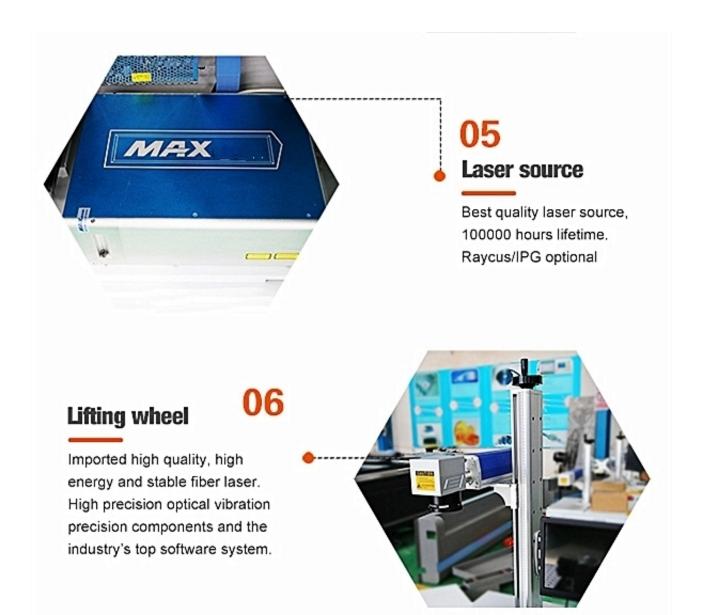

|       |       |





Samples



## **DETAILS**:





## **01** Galvo lens

Equipped with automatic scanning system, friendly operation process. With 7000mm/s marking speed, 0.001mm repeat precision.

### **Field lens**

Compact size (the smallest in the world), suitable for harsh environment, friend lyinterface.
Toprovides precision laser focusing performance. Standard 200\*200mm marking area.
Optional 150\*150mm,110\*110mm, 175\*175mm,300\*300mm etc.

02





# 03 Switch button

Humanized control system, easy to learn, safe and convenient, dust proof design.

# Working platform 04

Aluminum working table. Flat and smooth. Compact structure, taking into account the light, compact, simple interface, flexible

processing direction adjustable

control.







# 07 Ruler

High precision ruler, accurate view of fixed size, more precise and detailed.

# **Computer system**

08

Every fiber marking machine is equipped with a complete computer in which all essential software, controllers and machine parameters are installed. Even a novice can operate the machine easily.







working table

Product link: <a href="https://www.chinatopcnc.com/mini-fiber-laser-marking-machine-20w30w50w.html">https://www.chinatopcnc.com/mini-fiber-laser-marking-machine-20w30w50w.html</a>