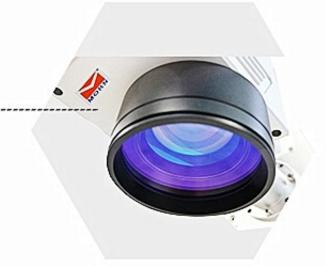

## **01** Galvo lens

Equipped with automatic scanning system, friendly operation process. With 7000mm/s marking speed, 0.001mm repeat precision.

### **Field lens**

Compact size (the smallest in the world), suitable for harsh environment, friend lyinterface.
Toprovides precision laser focusing performance. Standard 200\*200mm marking area.
Optional 150\*150mm,110\*110mm, 175\*175mm,300\*300mm etc.