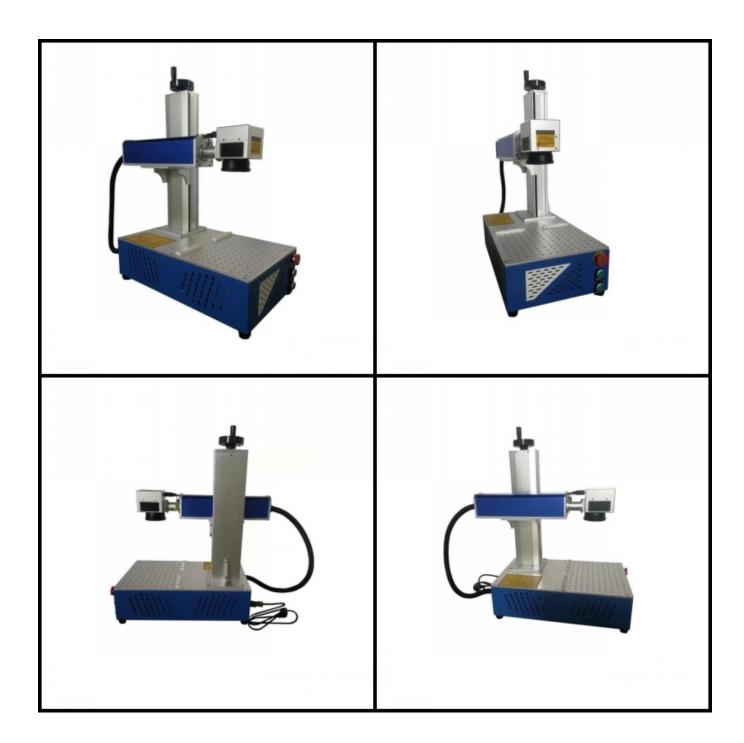

## Mini Fiber Laser Marking Machine 20W,30w,50W

Fiber Marking Machine is the most popular marking machine in recent years, which is especially suitable for metal materials marking. Our marking machine adopts high quality fiber lasers and high stability vibration mirror system, which can easily meet most common laser marking applications, such as metal/nonmetal /plastic characters, text patterns, logo marks, QR code marking and used in the field of high precision of marking.

## **DETAILS**: