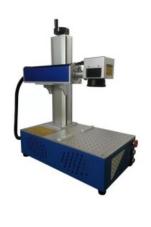

## Mini Fiber Laser Marking Machine 20W,30w,50W

Fiber Marking Machine is the most popular marking machine in recent years, which is especially suitable for metal materials marking. Our marking machine adopts high quality fiber lasers and high stability vibration mirror system, which can easily meet most common laser marking applications, such as metal/nonmetal /plastic characters, text patterns, logo marks, QR code marking and used in the field of high precision of marking.

#### **Parameters**

| Model                 | DA20W                                  | DA30W | DA50W |
|-----------------------|----------------------------------------|-------|-------|
| Laser Power           | 20W                                    | 30W   | 50W   |
| Working Area          | 110mm * 110mm (Optional 175mm * 175mm) |       |       |
| Laser type            | Fiber Laser                            |       |       |
| Wavelength            | 1064nm                                 |       |       |
| Cooling method        | air cooling                            |       |       |
| Engraving line speed  | ≤ 7000mm/s                             |       |       |
| Repeat precision      | ±0.001mm                               |       |       |
| Min. character height | 0.2mm                                  |       |       |
| Machine power         | ≤800w                                  |       |       |
| Supply Voltage        | AC220±10% , 50~60Hz                    |       |       |
| Working temporature   | 0~40℃                                  |       |       |
|                       |                                        |       |       |