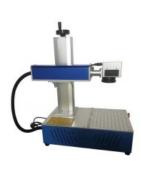

## Mini Fiber Laser Marking Machine 20W,30w,50W

Fiber Marking Machine is the most popular marking machine in recent years, which is especially suitable for metal materials marking. Our marking machine adopts high quality fiber lasers and high stability vibration mirror system, which can easily meet most common laser marking applications, such as metal/nonmetal /plastic characters, text patterns, logo marks, QR code marking and used in the field of high precision of marking.

#### **Parameters**

| Model                 | DA20W                                  | DA30W | DA50W |
|-----------------------|----------------------------------------|-------|-------|
| Laser Power           | 20W                                    | 30W   | 50W   |
| Working Area          | 110mm * 110mm (Optional 175mm * 175mm) |       |       |
| Laser type            | Fiber Laser                            |       |       |
| Wavelength            | 1064nm                                 |       |       |
| Cooling method        | air cooling                            |       |       |
| Engraving line speed  | ≤ 7000mm/s                             |       |       |
| Repeat precision      | ±0.001mm                               |       |       |
| Min. character height | 0.2mm                                  |       |       |
| Machine power         | ≤800w                                  |       |       |
| Supply Voltage        | AC220±10% , 50~60Hz                    |       |       |
| Working temporature   | 0~40℃                                  |       |       |
|                       |                                        |       |       |