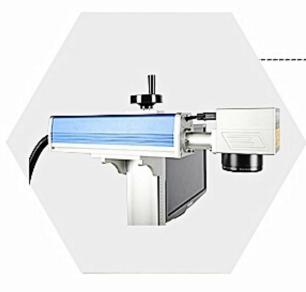

## **01** Galvo lens

Equipped with automatic scanning system, friendly operation process. With 7000mm/s marking speed, 0.001mm repeat precision.

### **Field lens**

Compact size (the smallest in the world), suitable for harsh environment, friend lyinterface.
Toprovides precision laser focusing performance. Standard 200\*200mm marking area.
Optional 150\*150mm,110\*110mm, 175\*175mm,300\*300mm etc.