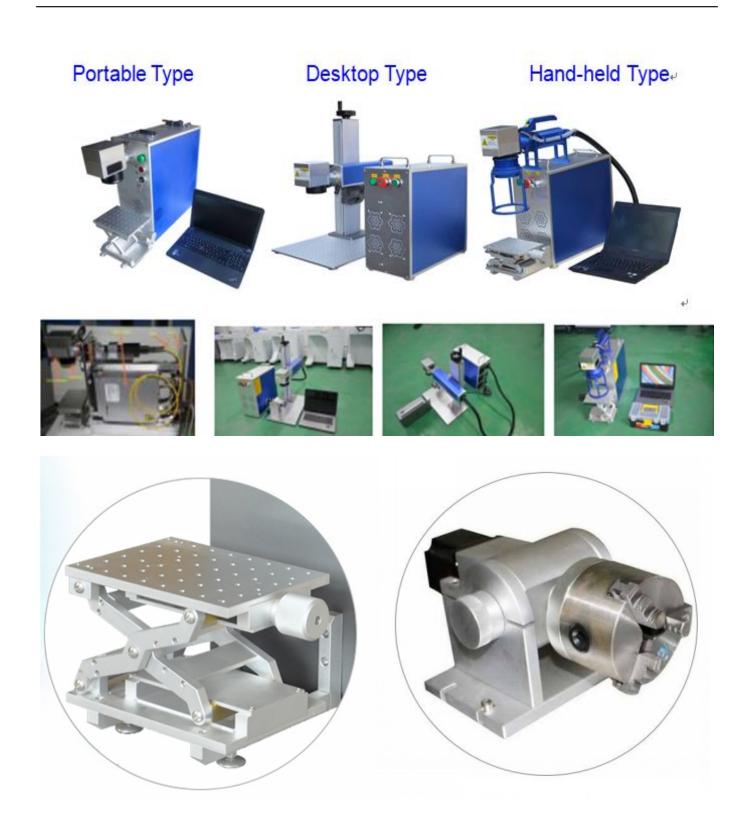

## Mini Fiber Laser Marking Machine 20W,30w,50W

Fiber Marking Machine is the most popular marking machine in recent years, which is especially suitable for metal materials marking. Our marking machine adopts high quality fiber lasers and high stability vibration mirror system, which can easily meet most common laser marking applications, such as metal/nonmetal /plastic characters, text patterns, logo marks, QR code marking and used in the field of high precision of marking.

## **DETAILS**:

# Working platform 04

Aluminum working table. Flat and smooth. Compact structure, taking into account the light, compact, simple interface, flexible

processing direction adjustable

control.