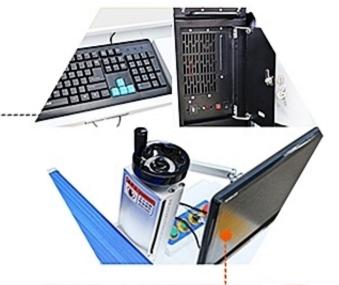

# 03 Switch button

Humanized control system, easy to learn, safe and convenient, dust proof design.

# **Computer system**

08

Every fiber marking machine is equipped with a complete computer in which all essential software, controllers and machine parameters are installed. Even a novice can operate the machine easily.