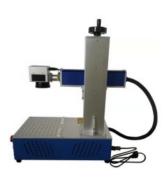

## Mini Fiber Laser Marking Machine 20W,30w,50W

Fiber Marking Machine is the most popular marking machine in recent years, which is especially suitable for metal materials marking. Our marking machine adopts high quality fiber lasers and high stability vibration mirror system, which can easily meet most common laser marking applications, such as metal/nonmetal /plastic characters, text patterns, logo marks, QR code marking and used in the field of high precision of marking.

#### **Parameters**

| Model                 | DA20W                                  | DA30W | DA50W |
|-----------------------|----------------------------------------|-------|-------|
| Laser Power           | 20W                                    | 30W   | 50W   |
| Working Area          | 110mm * 110mm (Optional 175mm * 175mm) |       |       |
| Laser type            | Fiber Laser                            |       |       |
| Wavelength            | 1064nm                                 |       |       |
| Cooling method        | air cooling                            |       |       |
| Engraving line speed  | ≤ 7000mm/s                             |       |       |
| Repeat precision      | ±0.001mm                               |       |       |
| Min. character height | 0.2mm                                  |       |       |
| Machine power         | ≤800w                                  |       |       |
| Supply Voltage        | AC220±10% , 50~60Hz                    |       |       |
| Working temporature   | 0~40℃                                  |       |       |
|                       |                                        |       |       |