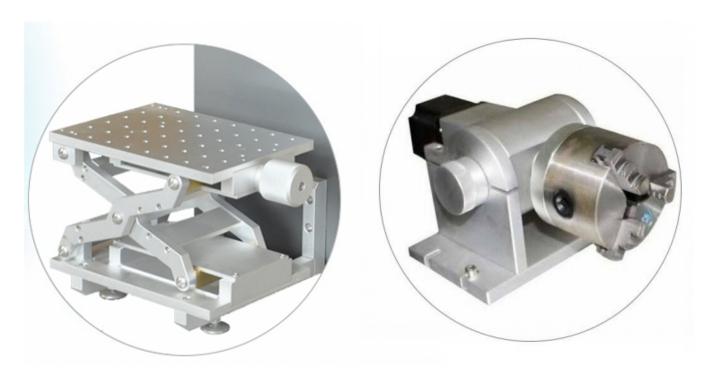

# Working platform 04

Aluminum working table. Flat and smooth. Compact structure, taking into account the light, compact, simple interface, flexible processing direction adjustable control.