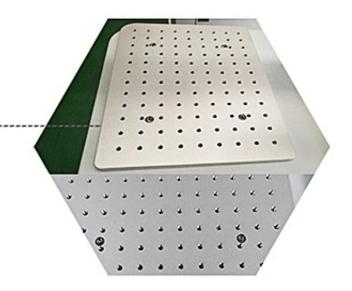

# Working platform 04

Aluminum working table. Flat and smooth. Compact structure, taking into account the light, compact, simple interface, flexible processing direction adjustable control.