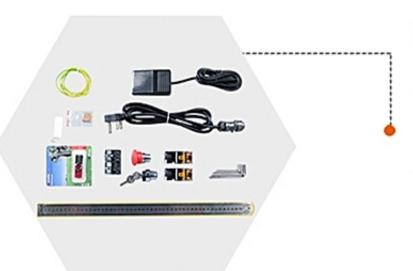

## Free parts

- 1 x fiber laser machine
- 2 x Ruler
- 3 x USB flash disk
- 4 x Foot Pader / switch
- 5 x Power cable
- 6 x Ground wire
- 7. key switch / laser switch
- 8. Emergency switch
- 9. Laser Power Adjust
- 10.Hexagon wrench