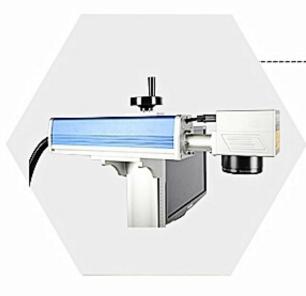

## Raycus Fiber Laser Marking Machine 20W

Fiber Marking Machine is the most popular marking machine in recent years, which is especially suitable for metal materials marking. Our marking machine adopts high quality fiber lasers and high stability vibration mirror system, which can easily meet most common laser marking applications, such as metal/nonmetal /plastic characters, text patterns, logo marks, QR code marking and used in the field of high precision of marking.

## **01** Galvo lens

Equipped with automatic scanning system, friendly operation process. With 7000mm/s marking speed, 0.001mm repeat precision.