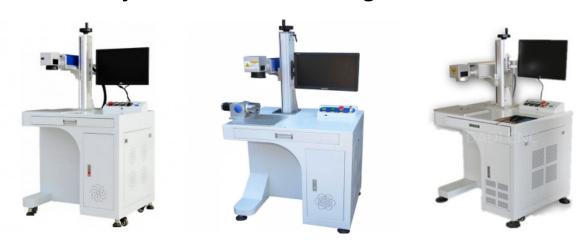

## Raycus Fiber Laser Marking Machine 20W

Fiber Marking Machine is the most popular marking machine in recent years, which is especially suitable for metal materials marking. Our marking machine adopts high quality fiber lasers and high stability vibration mirror system, which can easily meet most common laser marking applications, such as metal/nonmetal /plastic characters, text patterns, logo marks, QR code marking and used in the field of high precision of marking.

3. Fast Marking Speed and High Efficiency

The increased processing volume in same time speeds up the investment return for customers.

4. Integrated Structure

Small and compact size, less occupied area, easy transportation