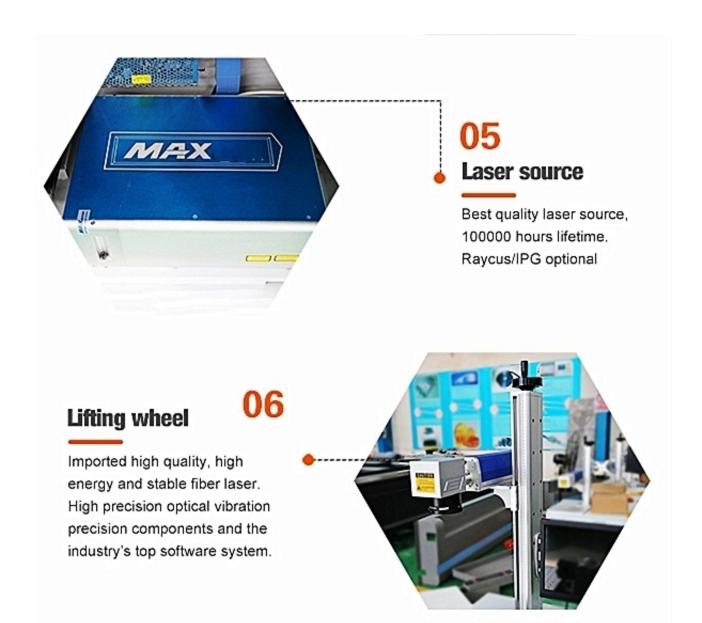

## **01** Galvo lens

Equipped with automatic scanning system, friendly operation process. With 7000mm/s marking speed, 0.001mm repeat precision.

# Working platform 04

Aluminum working table. Flat and smooth. Compact structure, taking into account the light, compact, simple interface, flexible processing direction adjustable control.