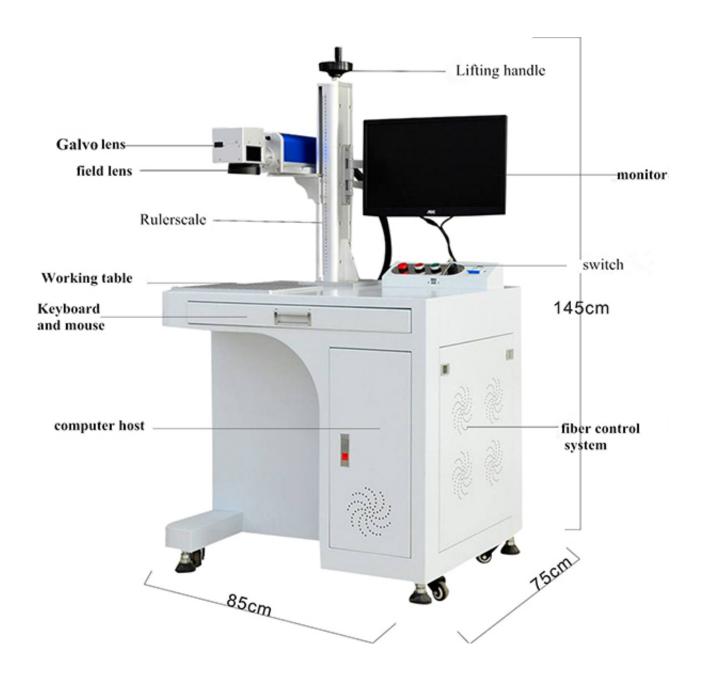

## **01** Galvo lens

Equipped with automatic scanning system, friendly operation process. With 7000mm/s marking speed, 0.001mm repeat precision.

### **Field lens**

**02** 

Compact size (the smallest in the world), suitable for harsh environment, friend lyinterface.

Toprovides precision laser focusing performance. Standard 200\*200mm marking area.

# **Switch button**

Humanized control system, easy to learn, safe and convenient, dust proof design.

# Working platform 04

Aluminum working table. Flat and smooth. Compact structure, taking into account the light, compact, simple interface, flexible processing direction adjustable control.

# 07 Ruler

High precision ruler, accurate view of fixed size, more precise and detailed.

# **Computer system**

08

Every MORN fiber marking machine is equipped with a complete computer in which all essential software, controllers and machine parameters are installed. Even a novice can operate the machine easily.