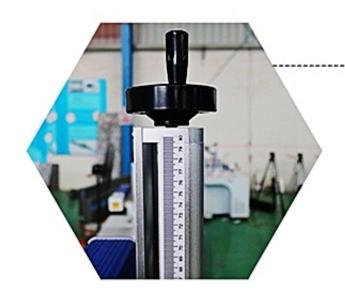

# 07 Ruler

High precision ruler, accurate view of fixed size, more precise and detailed.