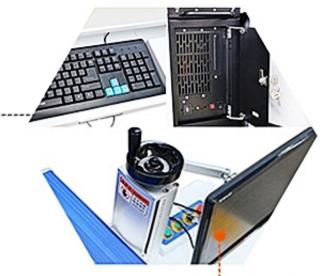

# **Switch button**

Humanized control system, easy to learn, safe and convenient, dust proof design.

# **Computer system**

08

Every MORN fiber marking machine is equipped with a complete computer in which all essential software, controllers and machine parameters are installed. Even a novice can operate the machine easily.