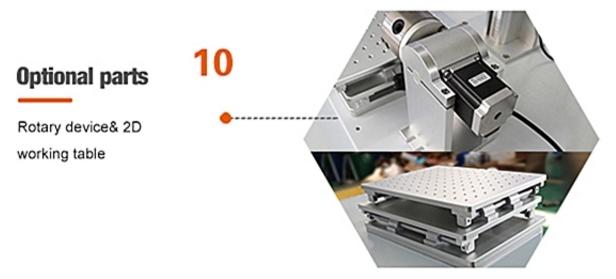

e and convenient, dust proof design.

# Working platform 04

Aluminum working table. Flat and smooth. Compact structure, taking into account the light, compact, simple interface, flexible processing direction adjustable control.







# 07 Ruler

High precision ruler, accurate view of fixed size, more precise and detailed.

# **Computer system**

08

Every MORN fiber marking machine is equipped with a complete computer in which all essential software, controllers and machine parameters are installed. Even a novice can operate the machine easily.







# 09

## Free parts

- 1 x fiber laser machine
- 2 x Ruler
- 3 x USB flash disk
- 4 x Foot Pader / switch
- 5 x Power cable
- 6 x Ground wire
- 7. key switch / laser switch
- 8. Emergency switch
- 9. Laser Power Adjust
- 10.Hexagon wrench



### Product

link: https://www.chinatopcnc.com/raycus-fiber-laser-marking-machine-20w30w50w-2.html