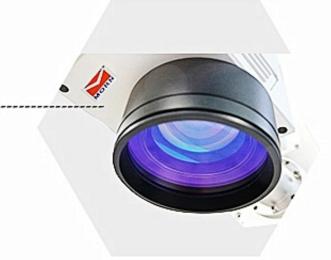

### **Field lens**

**02** 

Compact size (the smallest in the world), suitable for harsh environment, friend lyinterface.

Toprovides precision laser focusing performance. Standard 200\*200mm marking area.

Optional 150\*150mm,110\*110mm, 175\*175mm,300\*300mm etc.