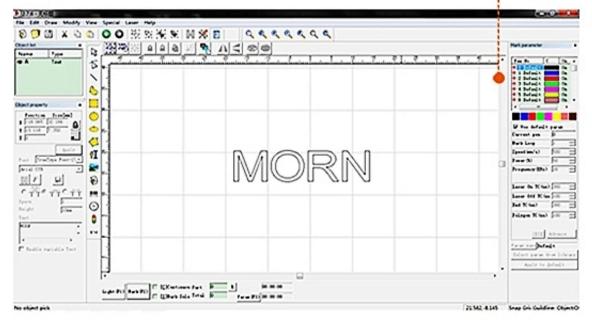

# **Computer system**

08

Every MORN fiber marking machine is equipped with a complete computer in which all essential software, controllers and machine parameters are installed. Even a novice can operate the machine easily.