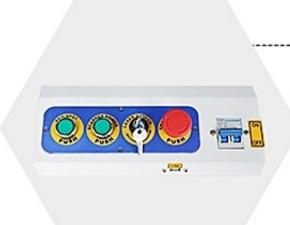

# **Switch button**

Humanized control system, easy to learn, safe and convenient, dust proof design.