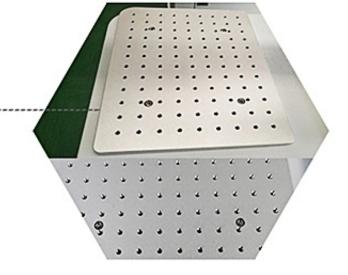

# Working platform 04

Aluminum working table. Flat and smooth. Compact structure, taking into account the light, compact, simple interface, flexible processing direction adjustable control.