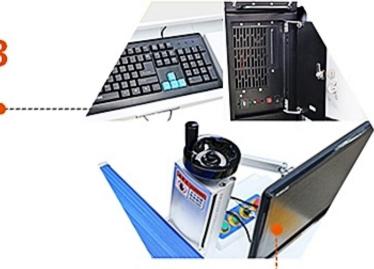

# Computer system 08

Every MORN fiber marking machine is equipped with a complete computer in which all essential software, controllers and machine parameters are installed. Even a novice can operate the machine easily.