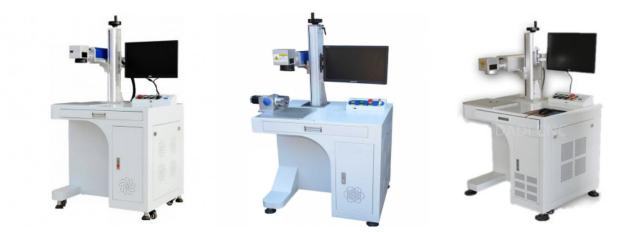

#### Raycus Fiber Laser Marking Machine 30w

Fiber Marking Machine is the most popular marking machine in recent years, which is especially suitable for metal materials marking. Our marking machine adopts high quality fiber lasers and high stability vibration mirror system, which can easily meet most common laser marking applications, such as metal/nonmetal /plastic characters, text patterns, logo marks, QR code marking and used in the field of high precision of marking.

#### Features

1. Perfect Marking Performance, Can mark precise design on tiny surface;

2. High Electro-optic Conversion Efficiency

Little energy coupling loss, cost saving, long service life, maintenance-free within 100,000 hours

3. Fast Marking Speed and High Efficiency

The increased processing volume in same time speeds up the investment return for customers.

4. Integrated Structure

Small and compact size, less occupied area, easy transportation

5. Internal air cooling systems, reducing energy consumption, 100, 000-hour maintenance-free.

6.USB interface, output control, can receive a variety of file formats(such as PLT, BMP, LI, JPG).