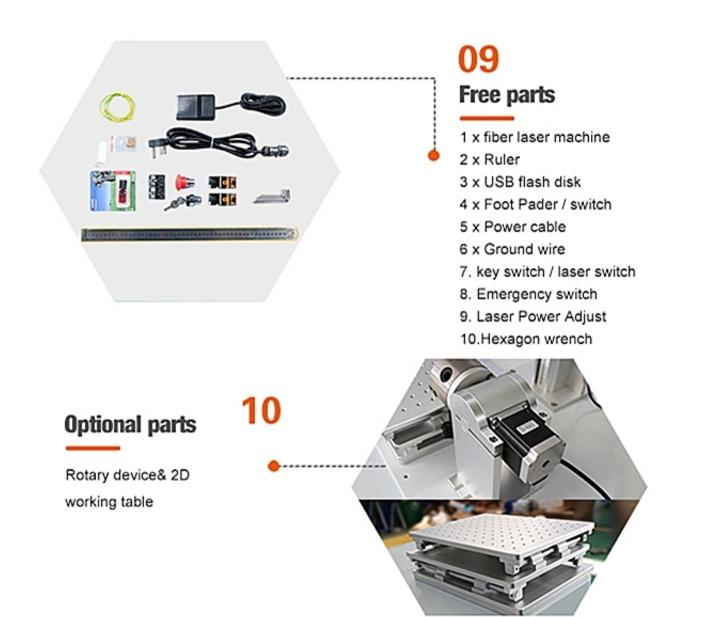

03 Switch button

Humanized control system, easy to learn, safe and convenient, dust proof design.

# Working platform 04

Aluminum working table. Flat and smooth. Compact structure, taking into account the light, compact, simple interface, flexible processing direction adjustable control.





## Lifting wheel

06

Imported high quality, high energy and stable fiber laser. High precision optical vibration precision components and the industry's top software system.





# 07 Ruler

High precision ruler, accurate view of fixed size, more precise and detailed.

1100

# Computer system 08

Every MORN fiber marking machine is equipped with a complete computer in which all essential software, controllers and machine parameters are installed. Even a novice can operate the machine easily.







Product

link : <u>https://www.chinatopcnc.com/raycus-fiber-laser-marking-machine-20w30w50w.html</u>