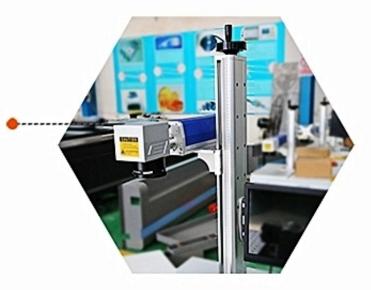

# 01 Galvo lens

Equipped with automatic scanning system, friendly operation process. With 7000mm/s marking speed, 0.001mm repeat precision.