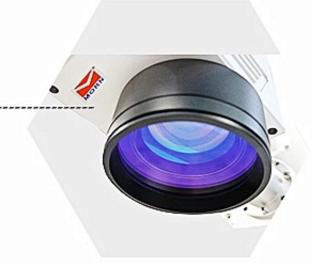

# 01 Galvo lens

Equipped with automatic scanning system, friendly operation process. With 7000mm/s marking speed, 0.001mm repeat precision.