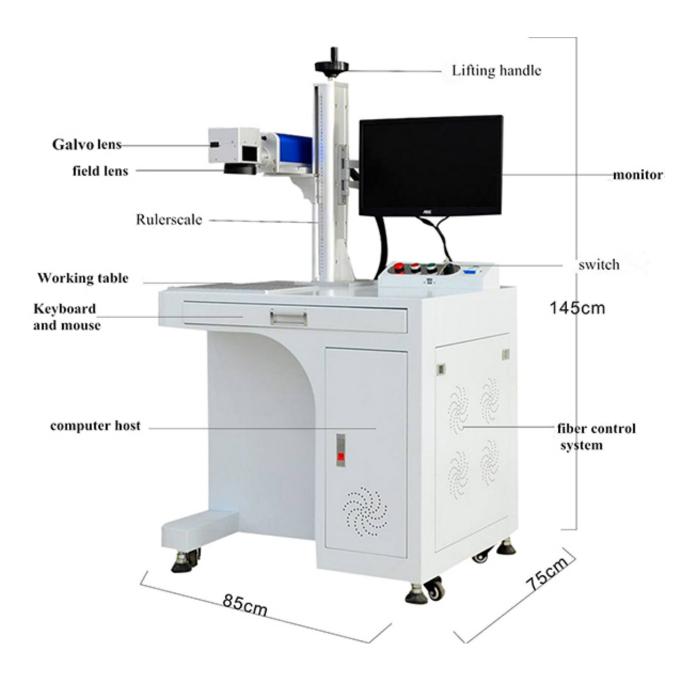

# 01 Galvo lens

Equipped with automatic scanning system, friendly operation process. With 7000mm/s marking speed, 0.001mm repeat precision.

## **Field lens**

Compact size (the smallest in the world), suitable for harsh environment, friend lyinterface. Toprovides precision laser focusing performance. Standard 200\*200mm marking area. Optional 150\*150mm,110\*110mm, 175\*175mm,300\*300mm etc.

## 03 Switch button

Humanized control system, easy to learn, safe and convenient, dust proof design.

# Working platform 04

Aluminum working table. Flat and smooth. Compact structure, taking into account the light, compact, simple interface, flexible processing direction adjustable control.

# 07 Ruler

High precision ruler, accurate view of fixed size, more precise and detailed.

1100

# Computer system 08

Every MORN fiber marking machine is equipped with a complete computer in which all essential software, controllers and machine parameters are installed. Even a novice can operate the machine easily.