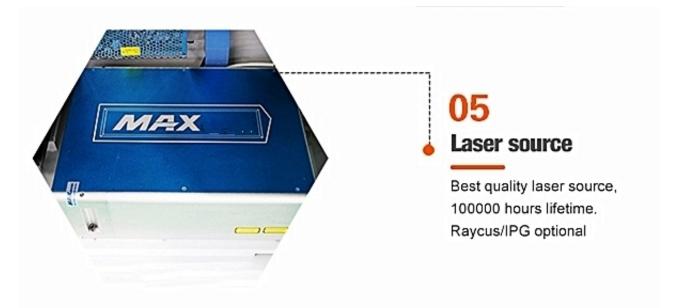

## Lifting wheel

06

Imported high quality, high energy and stable fiber laser. High precision optical vibration precision components and the industry's top software system.