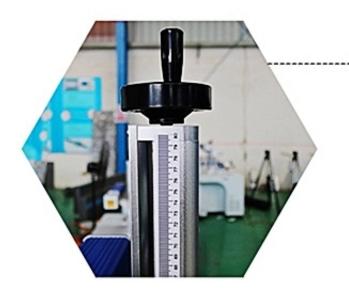

# 07 Ruler

High precision ruler, accurate view of fixed size, more precise and detailed.

1100