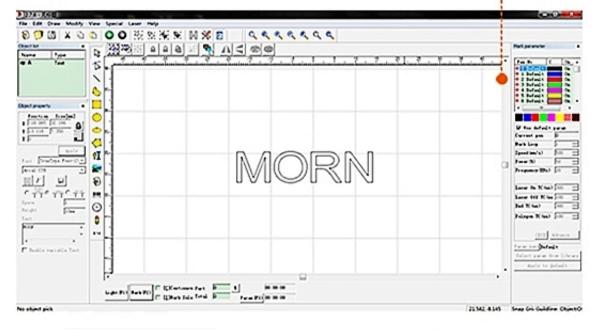

# Computer system 08

Every MORN fiber marking machine is equipped with a complete computer in which all essential software, controllers and machine parameters are installed. Even a novice can operate the machine easily.