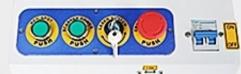

## 03 Switch button

Humanized control system, easy to learn, safe and convenient, dust proof design.