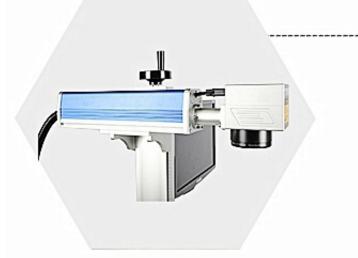

#### Raycus Fiber Laser Marking Machine 30w

Fiber Marking Machine is the most popular marking machine in recent years, which is especially suitable for metal materials marking. Our marking machine adopts high quality fiber lasers and high stability vibration mirror system, which can easily meet most common laser marking applications, such as metal/nonmetal /plastic characters, text patterns, logo marks, QR code marking and used in the field of high precision of marking.