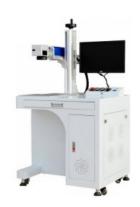

# Fiber Laser Marking Machine 20W,30W,50W for metal logo making stainless steel carving

<u>Fiber Marking Machine</u> is the most popular marking machine in recent years, which is especially suitable for metal materials marking. Our marking machine adopts high quality fiber lasers and high stability vibration mirror system, which can easily meet most common laser marking applications, such as metal/nonmetal /plastic characters, text patterns, logo marks, QR code marking and used in the field of high precision of marking.

#### **Parameters**

| Model                 | DA20W                                  | DA30W | DA50W |
|-----------------------|----------------------------------------|-------|-------|
| Laser Power           | 20W                                    | 30W   | 50W   |
| Working Area          | 110mm * 110mm (Optional 175mm * 175mm) |       |       |
| Laser type            | Fiber Laser                            |       |       |
| Wavelength            | 1064nm                                 |       |       |
| Cooling method        | air cooling                            |       |       |
| Engraving line speed  | ≤ 7000mm/s                             |       |       |
| Repeat precision      | ±0.001mm                               |       |       |
| Min. character height | 0.2mm                                  |       |       |
| Machine power         | ≤800w                                  |       |       |
| Supply Voltage        | AC220±10% , 50~60Hz                    |       |       |
| Working temporature   | 0~40℃                                  |       |       |