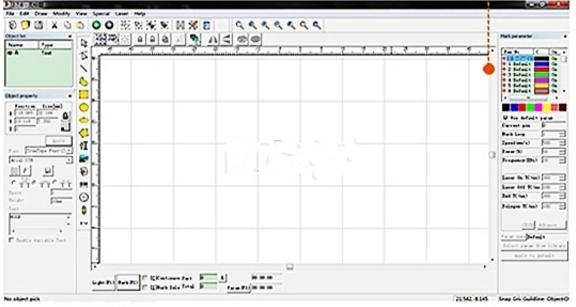

# **Computer system**

08

Every fiber marking machine is equipped with a complete computer in which all essential software, controllers and machine parameters are installed. Even a novice can operate the machine easily.