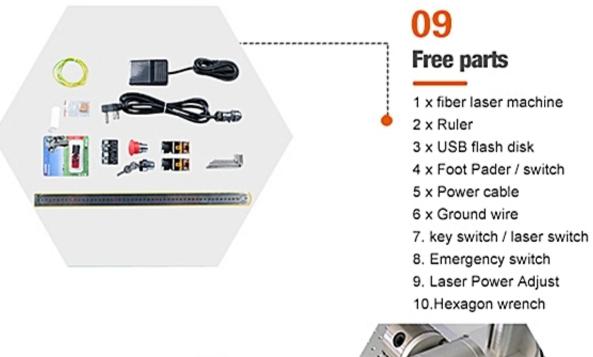

onment, friend lyinterface.

Toprovides precision laser focusing performance. Standard 200\*200mm marking area.

Optional 150\*150mm,110\*110mm, 175\*175mm,300\*300mm etc.

02





# 03 Switch button

Humanized control system, easy to learn, safe and convenient, dust proof design.

# Working platform 04

Aluminum working table. Flat and smooth. Compact structure, taking into account the light, compact, simple interface, flexible

processing direction adjustable

control.







# 07 Ruler

High precision ruler, accurate view of fixed size, more precise and detailed.

# **Computer system**

08

Every fiber marking machine is equipped with a complete computer in which all essential software, controllers and machine parameters are installed. Even a novice can operate the machine easily.









Product link: <a href="https://www.chinatopcnc.com/laser-marking-machine-3.html">https://www.chinatopcnc.com/laser-marking-machine-3.html</a>