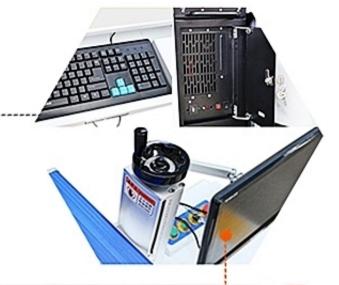

# **Computer system**

08

Every fiber marking machine is equipped with a complete computer in which all essential software, controllers and machine parameters are installed. Even a novice can operate the machine easily.