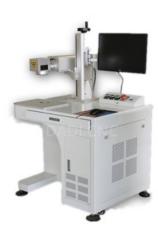

# Fiber Laser Marking Machine 20W,30W,50W for metal logo making stainless steel carving

<u>Fiber Marking Machine</u> is the most popular marking machine in recent years, which is especially suitable for metal materials marking. Our marking machine adopts high quality fiber lasers and high stability vibration mirror system, which can easily meet most common laser marking applications, such as metal/nonmetal /plastic characters, text patterns, logo marks, QR code marking and used in the field of high precision of marking.

#### **Parameters**

| Model                 | DA20W                                  | DA30W | DA50W |
|-----------------------|----------------------------------------|-------|-------|
| Laser Power           | 20W                                    | 30W   | 50W   |
| Working Area          | 110mm * 110mm (Optional 175mm * 175mm) |       |       |
| Laser type            | Fiber Laser                            |       |       |
| Wavelength            | 1064nm                                 |       |       |
| Cooling method        | air cooling                            |       |       |
| Engraving line speed  | ≤ 7000mm/s                             |       |       |
| Repeat precision      | ±0.001mm                               |       |       |
| Min. character height | 0.2mm                                  |       |       |
| Machine power         | ≤800w                                  |       |       |
| Supply Voltage        | AC220±10% , 50~60Hz                    |       |       |
| Working temporature   | 0~40℃                                  |       |       |