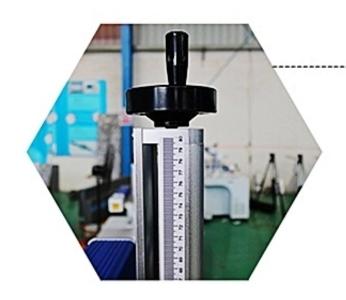

# 07 Ruler

High precision ruler, accurate view of fixed size, more precise and detailed.