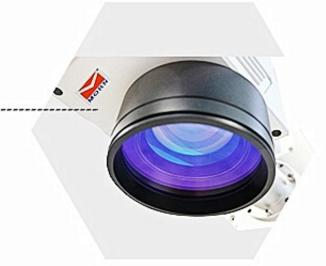

### **Field lens**

Compact size (the smallest in the world), suitable for harsh environment, friend lyinterface.

Toprovides precision laser focusing performance. Standard 200\*200mm marking area.

Optional 150\*150mm,110\*110mm, 175\*175mm,300\*300mm etc.