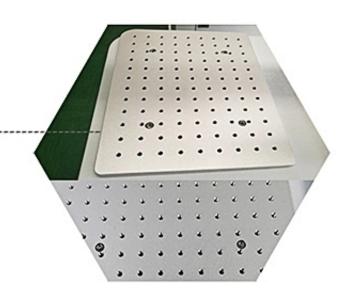

# Working platform 04

Aluminum working table. Flat and smooth. Compact structure, taking into account the light, compact, simple interface, flexible

processing direction adjustable

control.