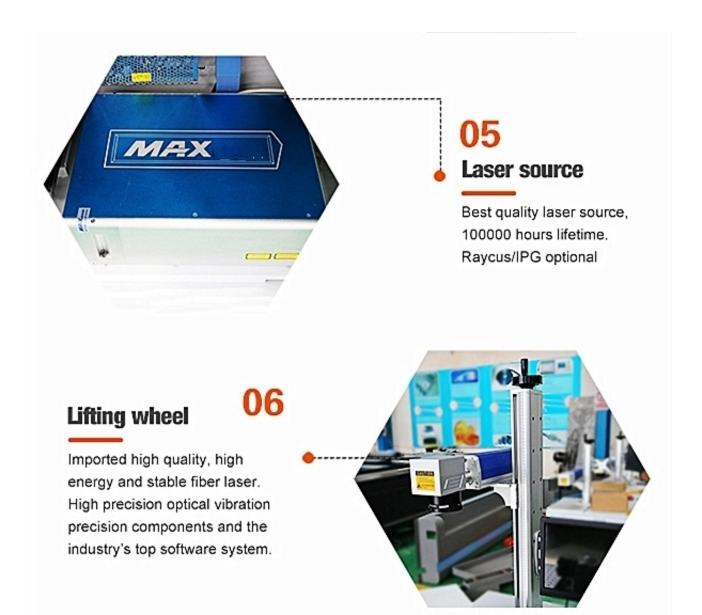

## **01** Galvo lens

Equipped with automatic scanning system, friendly operation process. With 7000mm/s marking speed, 0.001mm repeat precision.

# 03 Switch button

Humanized control system, easy to learn, safe and convenient, dust proof design.

# Working platform 04

Aluminum working table. Flat and smooth. Compact structure, taking into account the light, compact, simple interface, flexible

processing direction adjustable

control.

# 07 Ruler

High precision ruler, accurate view of fixed size, more precise and detailed.

# **Computer system**

08

Every fiber marking machine is equipped with a complete computer in which all essential software, controllers and machine parameters are installed. Even a novice can operate the machine easily.