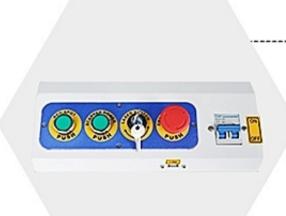

# 03 Switch button

Humanized control system, easy to learn, safe and convenient, dust proof design.