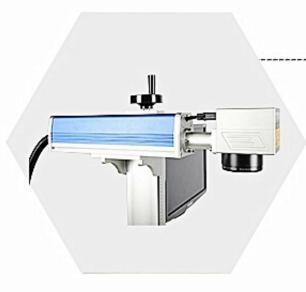

## **01** Galvo lens

Equipped with automatic scanning system, friendly operation process. With 7000mm/s marking speed, 0.001mm repeat precision.

### **Field lens**

Compact size (the smallest in the world), suitable for harsh environment, friend lyinterface.

Toprovides precision laser focusing performance. Standard 200\*200mm marking area.

Optional 150\*150mm,110\*110mm, 175\*175mm,300\*300mm etc.