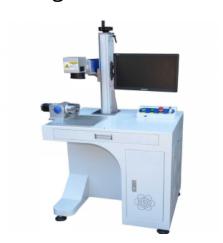

# Fiber Laser Marking Machine 20W,30W,50W for metal logo making stainless steel carving

<u>Fiber Marking Machine</u> is the most popular marking machine in recent years, which is especially suitable for metal materials marking. Our marking machine adopts high quality fiber lasers and high stability vibration mirror system, which can easily meet most common laser marking applications, such as metal/nonmetal /plastic characters, text patterns, logo marks, QR code marking and used in the field of high precision of marking.

#### **Parameters**

| Model                 | DA20W                                  | DA30W | DA50W |
|-----------------------|----------------------------------------|-------|-------|
| Laser Power           | 20W                                    | 30W   | 50W   |
| Working Area          | 110mm * 110mm (Optional 175mm * 175mm) |       |       |
| Laser type            | Fiber Laser                            |       |       |
| Wavelength            | 1064nm                                 |       |       |
| Cooling method        | air cooling                            |       |       |
| Engraving line speed  | ≤ 7000mm/s                             |       |       |
| Repeat precision      | ±0.001mm                               |       |       |
| Min. character height | 0.2mm                                  |       |       |
| Machine power         | ≤800w                                  |       |       |
| Supply Voltage        | AC220±10% , 50~60Hz                    |       |       |
| Working temporature   | 0~40℃                                  |       |       |