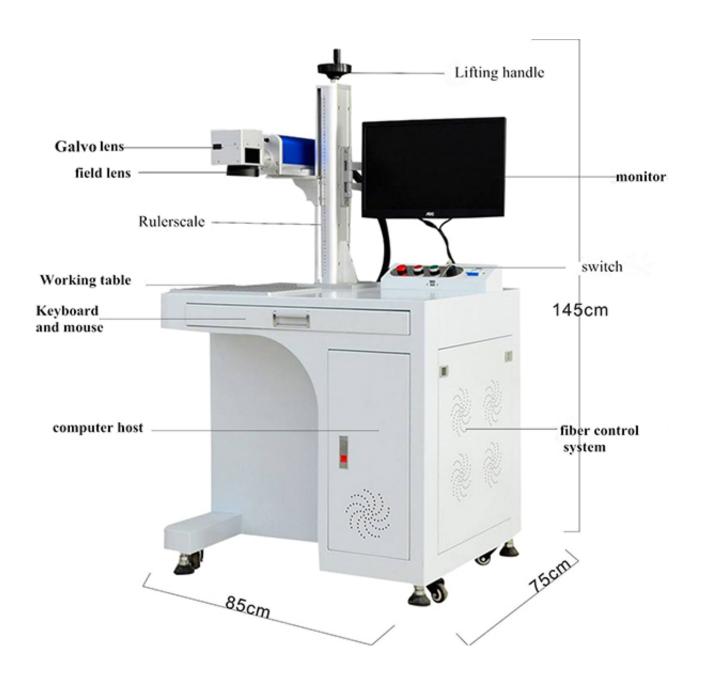

## **DETAILS**:

## **01** Galvo lens

Equipped with automatic scanning system, friendly operation process. With 7000mm/s marking speed, 0.001mm repeat precision.

### **Field lens**

Compact size (the smallest in the world), suitable for harsh environment, friend lyinterface.

Toprovides precision laser focusing performance. Standard 200\*200mm marking area.

Optional 150\*150mm,110\*110mm, 175\*175mm,300\*300mm etc.

# 03 Switch button

Humanized control system, easy to learn, safe and convenient, dust proof design.

# Working platform 04

Aluminum working table. Flat and smooth. Compact structure, taking into account the light, compact, simple interface, flexible

processing direction adjustable

control.

# 07 Ruler

High precision ruler, accurate view of fixed size, more precise and detailed.

# **Computer system**

08

Every fiber marking machine is equipped with a complete computer in which all essential software, controllers and machine parameters are installed. Even a novice can operate the machine easily.