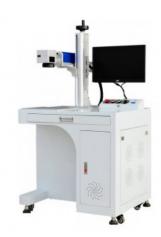

# Fiber Laser Marking Machine 20W,30W,50W for metal logo making stainless steel carving

<u>Fiber Marking Machine</u> is the most popular marking machine in recent years, which is especially suitable for metal materials marking. Our marking machine adopts high quality fiber lasers and high stability vibration mirror system, which can easily meet most common laser marking applications, such as metal/nonmetal /plastic characters, text patterns, logo marks, QR code marking and used in the field of high precision of marking.

#### **Parameters**

| Model                 | DA20W                                  | DA30W | DA50W |
|-----------------------|----------------------------------------|-------|-------|
| Laser Power           | 20W                                    | 30W   | 50W   |
| Working Area          | 110mm * 110mm (Optional 175mm * 175mm) |       |       |
| Laser type            | Fiber Laser                            |       |       |
| Wavelength            | 1064nm                                 |       |       |
| Cooling method        | air cooling                            |       |       |
| Engraving line speed  | ≤ 7000mm/s                             |       |       |
| Repeat precision      | ±0.001mm                               |       |       |
| Min. character height | 0.2mm                                  |       |       |
| Machine power         | ≤800w                                  |       |       |
| Supply Voltage        | AC220±10% , 50~60Hz                    |       |       |
| Working temporature   | 0~40℃                                  |       |       |