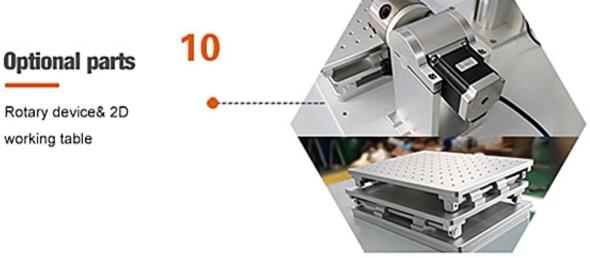

ment, friend lyinterface.

Toprovides precision laser focusing performance. Standard 200\*200mm marking area.

Optional 150\*150mm,110\*110mm, 175\*175mm,300\*300mm etc.

02





# 03 Switch button

Humanized control system, easy to learn, safe and convenient, dust proof design.

# Working platform 04

Aluminum working table. Flat and smooth. Compact structure, taking into account the light, compact, simple interface, flexible

processing direction adjustable

control.







# 07 Ruler

High precision ruler, accurate view of fixed size, more precise and detailed.

# **Computer system**

08

Every fiber marking machine is equipped with a complete computer in which all essential software, controllers and machine parameters are installed. Even a novice can operate the machine easily.









Product link: <a href="https://www.chinatopcnc.com/laser-marking-machine-3.html">https://www.chinatopcnc.com/laser-marking-machine-3.html</a>