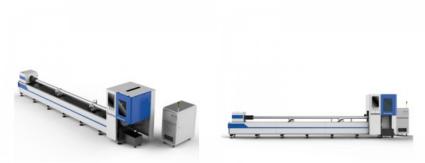

## Pipe Fiber Laser Cutting Machine

DA-6020 is fiber cutting machine for pipe tube cutting, it manily used to cut round tube, square tube and oval tube, can achieve intersecting curve cutting and arbitrary angle bevel cutting function.

- Automatic clamping, automatic centering, high cutting effeciency.
- High cost-performace, suitable for medium quantity pipe cutting production.