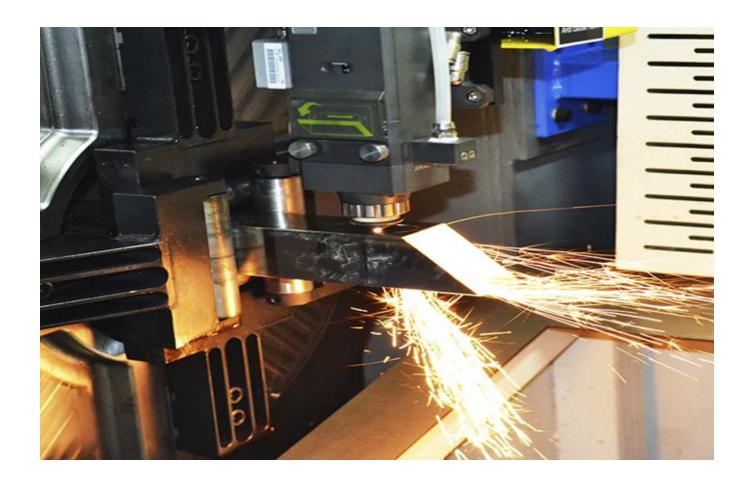

## Pipe Fiber Laser Cutting Machine

DA-6020 is fiber cutting machine for pipe tube cutting, it manily used to cut round tube, square tube and oval tube, can achieve intersecting curve cutting and arbitrary angle bevel cutting function.

- Automatic clamping, automatic centering, high cutting effeciency.
- High cost-performace, suitable for medium quantity pipe cutting production.